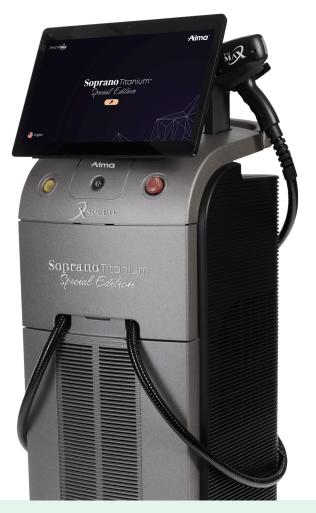

At Sugarbird Aesthetics we use the award winning **Alma Soprano Ice Platinum** laser, one of the most effective and safest laser hair removal solutions available.